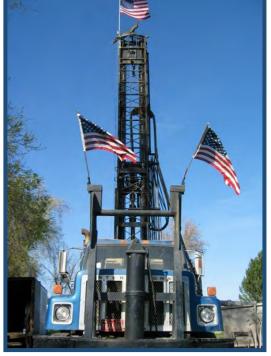

SWS has the tools and equipment to support its services and staff, including:

AirShock Impulse Generator

- > Drill rigs up to 250,000 pound hook load
- > Pump hoists up to 140,000 pound hook load
- > Down-Hole Color Video Cameras including 360° side view, tilt & zoom

### > Well Drilling

- Reverse Circulation
- Mud Rotary •
- Air Rotary
- Cable Tool